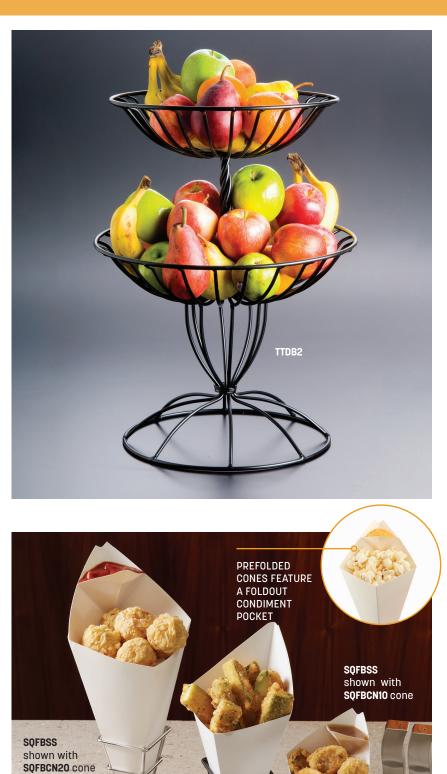

## Two-Tier Wrought Iron Basket 🔿 🕒

This seemingly hand-twisted basket would look as comfortable in an art museum as it will in your dining room.

 TTDB2
 Two-Tier Basket

 13" Top Dia. x 15" Bottom Dia. x 19 5%" H

 (33 x 38.1 x 49.9 cm)

# Square Fry Cone Holders and Cardboard Cones

- SQFBSS
   Stainless Steel

   2 ½" Sq. Top x 3 ½" Round Base x 5 ¼" H

   (6.4 x 9.2 x 13.3 cm)
- SQFBBL
   Black

   2 ½" Sq. Top x 3 ½" Round Base x 5 ¼" H

   (6.4 x 9.2 x 13.3 cm)

### **Square Cardboard Cones**

SQFBCN10 10 oz. (295.7 mL) 4" Tapered Opening x 7 ¼" H (10.2 x 18.4 cm)

- SQFBCN
   15 oz. (443.6 mL)

   4 ¾" Tapered Opening x 10 ¾" H

   (12.1 x 27.3 cm)
- **SQFBCN20** 20 oz. (591.5 mL) 7 ¼" Tapered Opening x 12" H (18.4 x 30.5 cm)

#### **Stainless Steel Conical Snack Holder**

A smooth satin finish and sophisticated shape add a futuristic twist to this conical fry holder.

SSFC7 Standard 4 ½" Dia. x 7" H (11.4 x 17.8 cm)

SQFBBL shown with SQFBCN cone