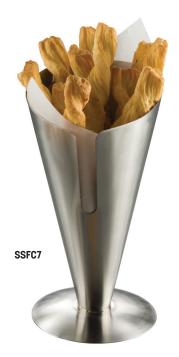

#### **Stainless Steel Conical Snack Holder**

A smooth satin finish and sophisticated shape add a futuristic twist to this conical fry holder.

SSFC7 Standard 4 ½" Dia. x 7" H (11.4 x 17.8 cm)

SQFBBL shown with SQFBCN cone